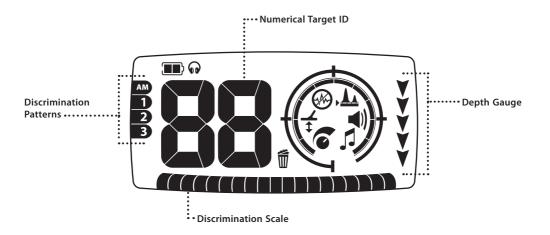

#### Patterns

Scrolls through the different Discrimination Patterns.

#### Accept/Reject

Accepts or rejects discrimination segments.

#### Battery

Indicates remaining power.

#### Headphones

Indicates headphones are connected.

#### **Reject Identification**

Appears when you reject a discrimination segment.